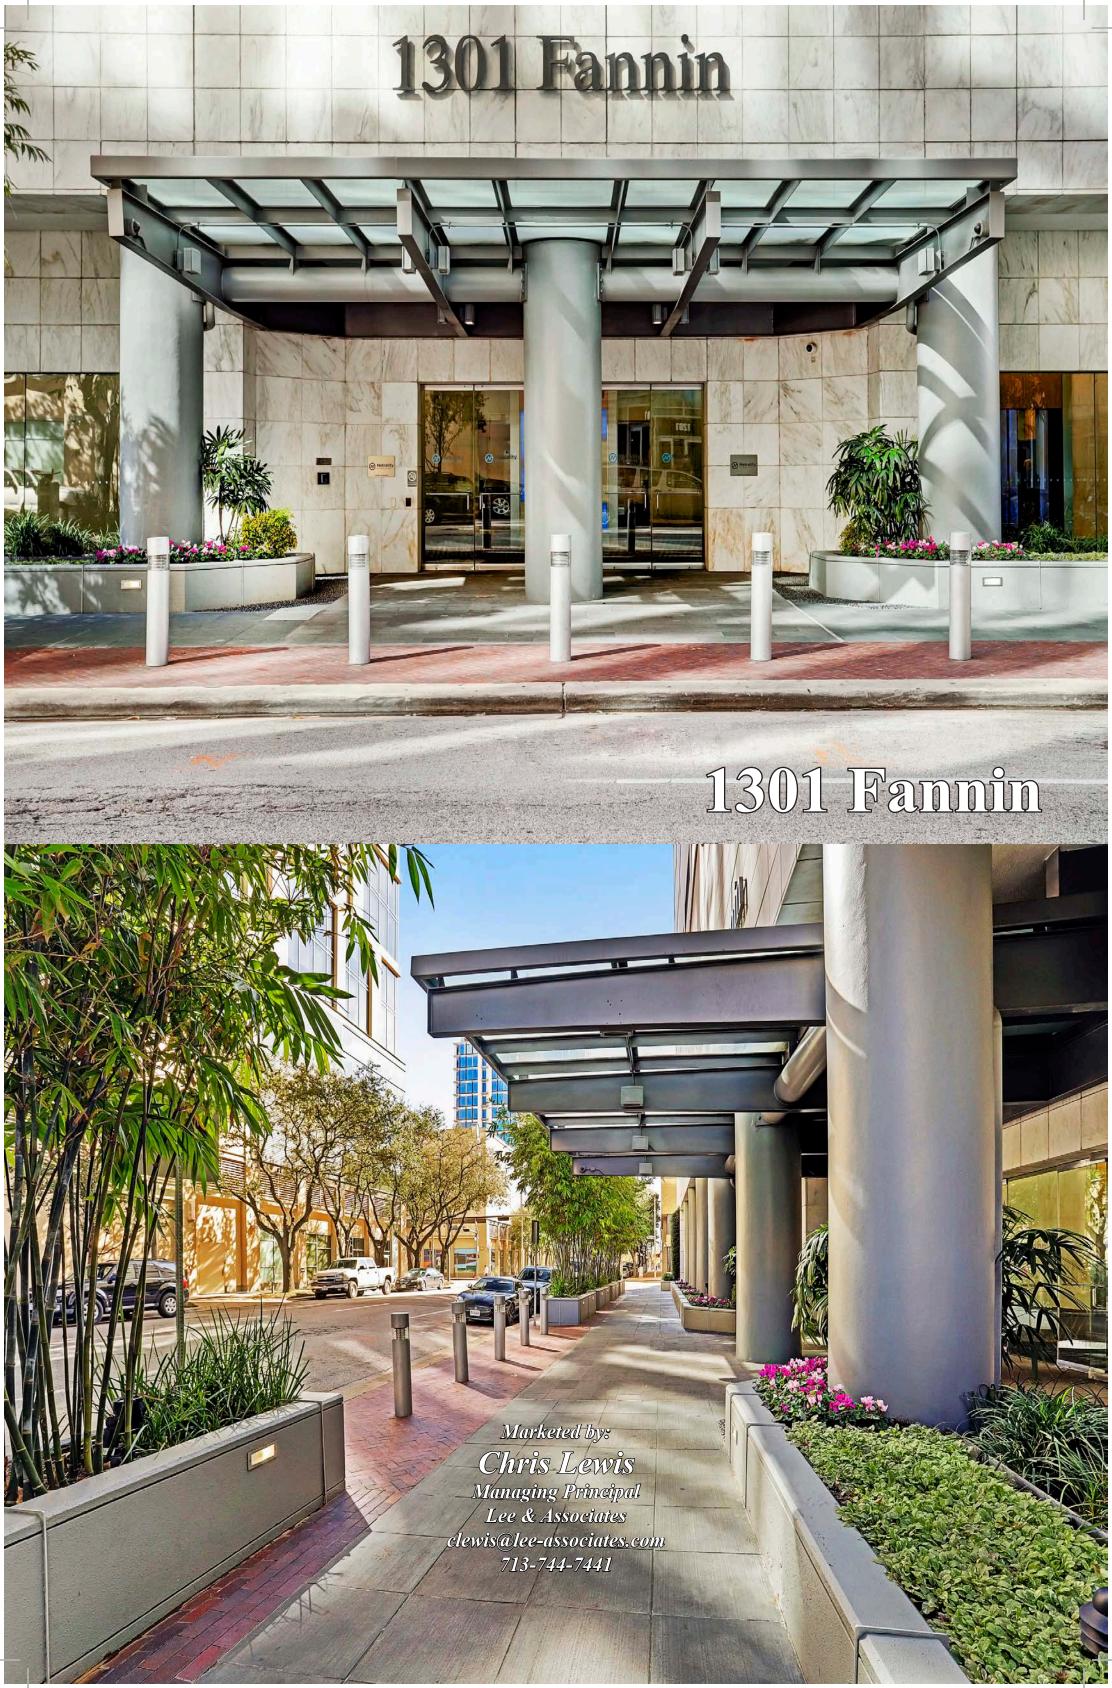

## 1301 Fannin

Built in 1983 and renovated in 2009 and 2015. In the heart of Downtown Houston in between Clay Street and Polk Street. 24/7 Manned Security Personnel and Digital Cameras. Additional features include concierge, Luby's, multiple conference rooms, Executive parking options, heavy fiber and colocation options, game room and garage connected to building.