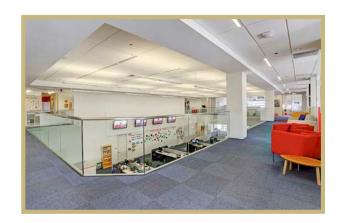

Built in 1983 and renovated in 2009 and 2015. In the heart of Downtown Houston in between Clay Street and Polk Street. 24/7 Manned Security Personnel and Digital Cameras. Additional features include concierge, Luby's, multiple conference rooms, Executive parking options, heavy fiber and colocation options, game room and garage connected to building.