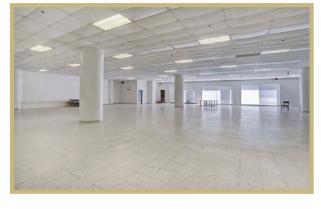

## Office Building For Lease

SPACE: FLOOR: **Suite 125** Floor 1 **Suite 175** Floor 1 Suite 700 Floor 7 **Suite** 775 Floor 7 *Suite* 775*B* Floor 7 **Suite** 1000 Floor 10 **Suite 1140** Floor 11 **Suite** 1175 Floor 11 **Suite 1260** Floor 12

Built in 1983 and renovated in 2009 and 2015. In the heart of Downtown Houston in between Clay Street and Polk Street. 24/7 Manned Security Personnel and Digital Cameras. Additional features include concierge, Luby's, multiple conference rooms, Executive parking options, heavy fiber and colocation options, game room and garage connected to building.