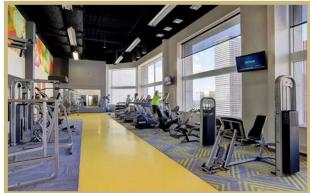

Built in 1983 and renovated in 2009 and 2015. In the heart of Downtown Houston in between Clay Street and Polk Street. 24/7 Manned Security Personnel and Digital Cameras. Additional features include concierge, Luby's, multiple conference rooms, Executive parking options, heavy fiber and colocation options, game room and garage connected to building.