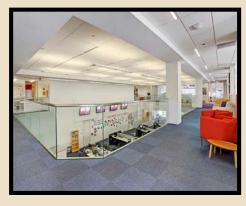

## **1301** Fannin Office Building For Lease

Built in 1983 and renovated in 2009 and 2015. In the heart of Downtown Houston in between Clay Street and Polk Street. 24/7 Manned Security Personnel and Digital Cameras. Additional features include concierge, Luby's, multiple conference rooms, Executive parking options, heavy fiber and colocation options, game room and garage connected to building.