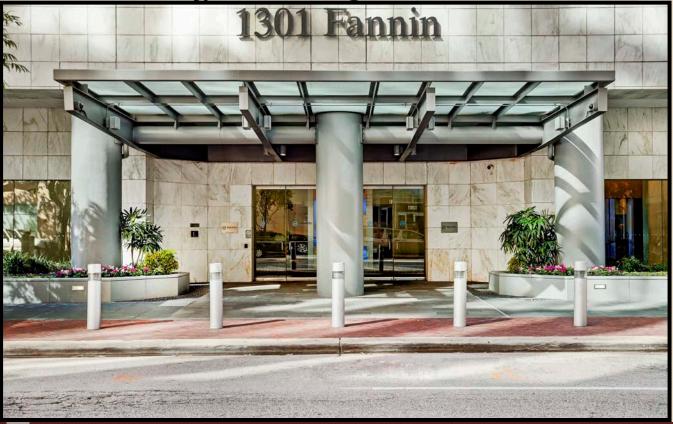

## **1301** Fannin Office Building For Lease

Built in 1983 and renovated in 2009 and 2015. In the heart of Downtown Houston in between Clay Street and Polk Street. 24/7 Manned Security Personnel and Digital Cameras. Additional features include concierge, Luby's, multiple conference rooms, Executive parking options, heavy fiber and colocation options, game room and garage connected to building.

## 1301 Fannin