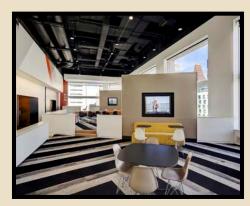

## **1301** Fannin Office Building For Lease

Built in 1983 and renovated in 2009 and 2015. In the heart of Downtown Houston in between Clay Street and Polk Street. 24/7 Manned Security Personnel and Digital Cameras. Additional features include concierge, Luby's, multiple conference rooms, Executive parking options, heavy fiber and colocation options, game room and garage connected to building.