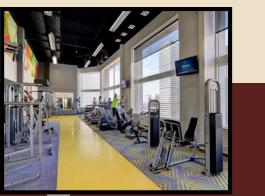

## **1301** Fannin Office Building For Lease

Built in 1983 and renovated in 2009 and 2015. In the heart of Downtown Houston in between Clay Street and Polk Street. 24/7 Manned Security Personnel and Digital Cameras. Additional features include concierge, Luby's, multiple conference rooms, Executive parking options, heavy fiber and colocation options, game room and garage connected to building.