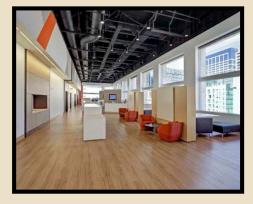

## **1301** Fannin Office Building For Lease

Built in 1983 and renovated in 2009 and 2015. In the heart of Downtown Houston in between Clay Street and Polk Street. 24/7 Manned Security Personnel and Digital Cameras. Additional features include concierge, Luby's, multiple conference rooms, Executive parking options, heavy fiber and colocation options, game room and garage connected to building.