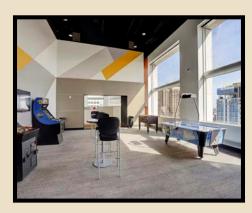

## **1301** Fannin Office Building For Lease

Built in 1983 and renovated in 2009 and 2015. In the heart of Downtown Houston in between Clay Street and Polk Street. 24/7 Manned Security Personnel and Digital Cameras. Additional features include concierge, Luby's, multiple conference rooms, Executive parking options, heavy fiber and colocation options, game room and garage connected to building.