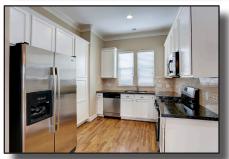

## 3237 Maxroy Street

Living Room: 16 x 16
Study/Library: 11 x 09
Dining Room: 13 x 11
Kitchen: 13 x 12
Master Bedroom: 16 x 14
2nd Bedroom: 12 x 11
3rd Bedroom: 13 x 10

 House Sq. Ft.:
 1,946 per HCAD

 Lot Sq. Ft.:
 1,487 per HCAD

 Year Built:
 2008 per HCAD

\*all dimensions approximate/information provided by seller and also HCAD by sq ft and lot sq ft

Charming townhouse in move-in condition in close-in Timbergrove Manor Area. Just minutes from Heights and Washington Corridor this classic 3 story has open plan living area, high ceilings, hardwoods, great kitchen, all appliances stay, spacious master with 2 closets, jetted tub, all bedrooms have private bath. Great community with beautiful landscaping, fountain and more.