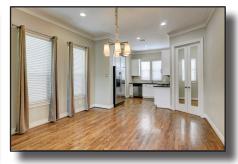

 Year Built:
 2008 per HCAD

\*all dimensions approximate/information provided by seller and also HCAD by sq ft and lot sq ft

Charming townhouse in move-in condition in close-in Timbergrove Manor Area. Just minutes from Heights and Washington Corridor this classic 3 story has open plan living area, high ceilings, hardwoods, great kitchen, all appliances stay, spacious master with 2 closets, jetted tub, all bedrooms have private bath. Great community with beautiful landscaping, fountain and more.