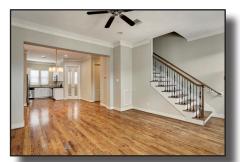

 Year Built:
 2008 per HCAD

\*all dimensions approximate/information provided by seller and also HCAD by sq ft and lot sq ft

Charming townhouse in move-in condition in close-in Timbergrove Manor Area. Just minutes from Heights and Washington Corridor this classic 3 story has open plan living area, high ceilings, hardwoods, great kitchen, all appliances stay, spacious master with 2 closets, jetted tub, all bedrooms have private bath. Great community with beautiful landscaping, fountain and more.