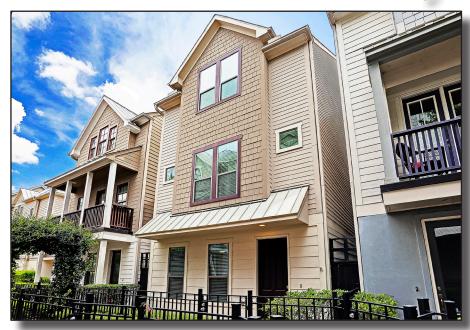

## 3237 Maxroy Street

Living Room: 16 x 16
Study/Library: 11 x 09
Dining Room: 13 x 11
Kitchen: 13 x 12
Master Bedroom: 16 x 14
2nd Bedroom: 12 x 11
3rd Bedroom: 13 x 10

 House Sq. Ft.:
 1,946 per HCAD

 Lot Sq. Ft.:
 1,487 per HCAD

 Year Built:
 2008 per HCAD

\*all dimensions approximate/information provided by seller and also HCAD by sq ft and lot sq ft

Charming townhouse in move-in condition in close-in Timbergrove Manor Area. Just minutes from Heights and Washington Corridor this classic 3 story has open plan living area, high ceilings, hardwoods, great kitchen, all appliances stay, spacious master with 2 closets, jetted tub, all bedrooms have private bath. Great community with beautiful landscaping, fountain and more.