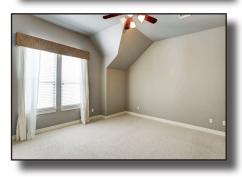

## 3237 Maxroy Street

Living Room: 16 x 16
Study/Library: 11 x 09
Dining Room: 13 x 11
Kitchen: 13 x 12
Master Bedroom: 16 x 14
2nd Bedroom: 12 x 11
3rd Bedroom: 13 x 10

 House Sq. Ft.:
 1,946 per HCAD

 Lot Sq. Ft.:
 1,487 per HCAD

 Year Built:
 2008 per HCAD

\*all dimensions approximate/information provided by seller and also HCAD by sq ft and lot sq ft

Charming townhouse in move-in condition in close-in Timbergrove Manor Area. Just minutes from Heights and Washington Corridor this classic 3 story has open plan living area, high ceilings, hardwoods, great kitchen, all appliances stay, spacious master with 2 closets, jetted tub, all bedrooms have private bath. Great community with beautiful landscaping, fountain and more.